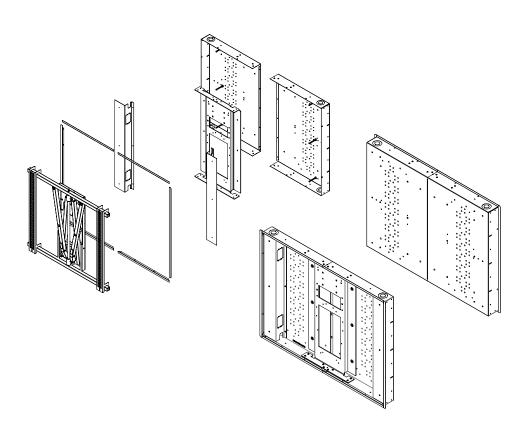

### WALL BOX FOR PS80 ARTICULATING WALL MOUNT

This redesign was engineered following feedback from our Dealers to improve the logistics of transporting and integrating this product.

Feedback from our dealers surrounding the previous WB80 was that they were difficult to fit into their vehicles because of their volumetric footprint. There was also a high risk of damaging other areas of the project carrying the large box through to the installation location, as it didn't easily fit through a doorway.

We've therefore greatly reduced the volume of the WB80 packaging, so it is easier for your installation teams to transport and carry onto site. Once assembled, the new WB80 dimensions are identical to the previous version.

We also took this opportunity to add additional accessory mounting points, which allow you to fit a wider variety of AV equipment behind the display.

## WHAT'S NEW?

- Easier to carry through to site with less risk of damage
- Quick and easy one-man assembly
- Additional mounting points for AV accessories
- 3x pairs of accessory mounting clamps included
- Reduced packaging volume making it easier to transport
- Less space needed to store prior to installation

### WHAT'S THE SAME?

- Product dimensions
- After assembly, the installation process is identical
- Weight capacity 120kg (265lbs)
- Cable management locations
- Trim panel covers
- Identical structural rigidity from redesigned central plate